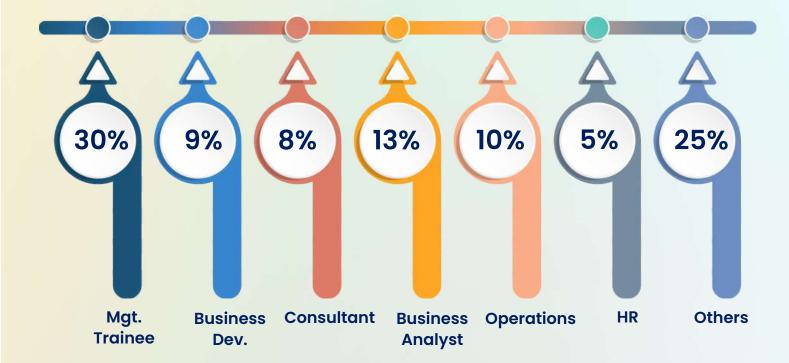

nd collaboration. Our commitment to excellence is evident in our strong placement & summer internship record, providing a launchpad for your professional journey.

I invite you to this transformative journey at SRCC, where all of us collectively shape young managers in excelling in their corporate pursuit & contributing to a brighter and sustainable future.

## BATCH COMPOSITION (2024-26 Batch)

### **EDUCATIONAL QUALIFICATION**



#### **WORK EXPERIENCE DOMAIN**





#### **SUMMER INTERNSHIP HIGHLIGHTS 2024**

**HIGHEST STIPEND - ₹ 2,00,000** 

AVERAGE STIPEND - ₹ 48,500

**TOP 10% - ₹ 1,58,750** 

**TOP 25% - ₹ 1,07,000** 

**TOP 50% - ₹ 75,351** 

**MEDIAN STIPEND - ₹ 30,000** 

**DOMAIN WISE PROFILE** 



# PLACEMENT SCENARIO 2024





14.65 LPA

## **PROFILES OFFERED IN PLACEMENTS**



#### **SECTOR WISE BIFURCATION**

\_



## **PROMINENT ASSOCIATIONS**

| adani                           | Adobe