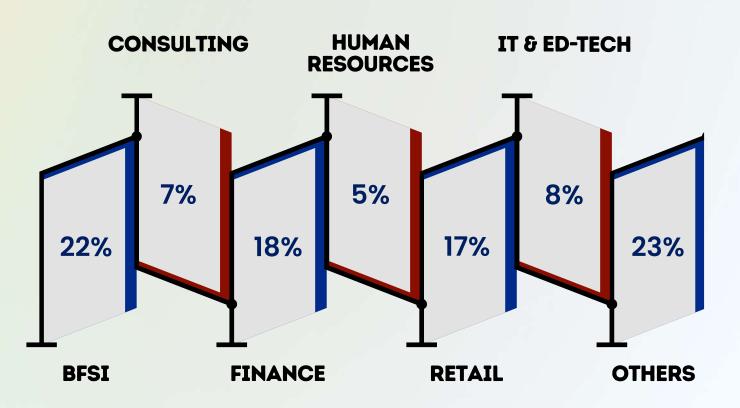

llence is evident in our strong placement & summer internship record, providing a launchpad for your professional journey.

I invite you to this transformative journey at SRCC, where all of us collectively shape young managers in excelling in their corporate pursuit & contributing to a brighter and sustainable future.

## BATCH COMPOSITION (2024-26 Batch)

### **EDUCATIONAL QUALIFICATION**



#### **WORK EXPERIENCE DOMAIN**





#### **SUMMER INTERNSHIP HIGHLIGHTS 2024**

**HIGHEST STIPEND - ₹ 2,00,000** 

AVERAGE STIPEND - ₹ 48,500

**TOP 10% - ₹ 1,58,750** 

**TOP 25% - ₹ 1,07,000** 

**TOP 50% - ₹ 75,351** 

**MEDIAN STIPEND - ₹ 30,000** 

**DOMAIN WISE PROFILE** 



# PLACEMENT SCENARIO 2024





14.65 LPA

## **PROFILES OFFERED IN PLACEMENTS**



#### **SECTOR WISE BIFURCATION**

\_



## **PROMINENT ASSOCIATIONS**

| adani                           | Adobe