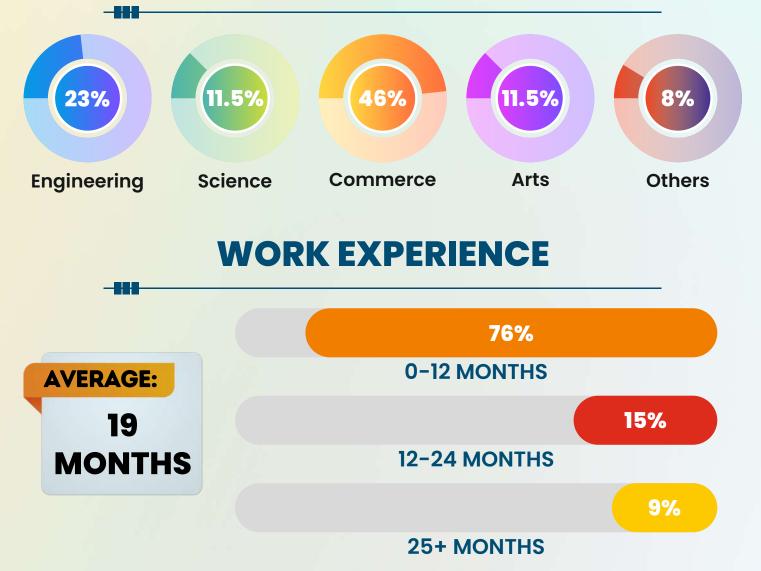

## BATCH COMPOSITION (2024-26 Batch)

### **EDUCATIONAL QUALIFICATION**

#### **WORK EXPERIENCE DOMAIN**