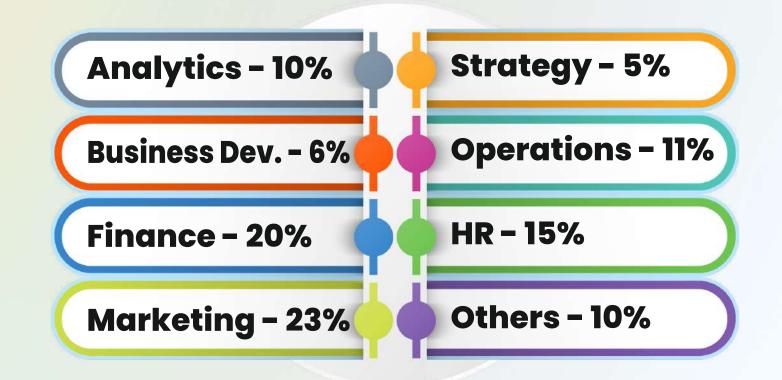

uable guidance & our robust alumni network, enhances opportunities for mentorship and collaboration. Our commitment to excellence is evident in our strong placement & summer internship record, providing a launchpad for your professional journey.

I invite you to this transformative journey at SRCC, where all of us collectively shape young managers in excelling in their corporate pursuit & contributing to a brighter and sustainable future.

## BATCH COMPOSITION (2024-26 Batch)

### **EDUCATIONAL QUALIFICATION**



#### **WORK EXPERIENCE DOMAIN**





#### **SUMMER INTERNSHIP HIGHLIGHTS 2024**

**HIGHEST STIPEND - ₹ 2,00,000** 

AVERAGE STIPEND - ₹ 48,500

**TOP 10% - ₹ 1,58,750** 

**TOP 25% - ₹ 1,07,000** 

**TOP 50% - ₹ 75,351** 

**MEDIAN STIPEND - ₹ 30,000** 

**DOMAIN WISE PROFILE** 



# PLACEMENT SCENARIO 2024





14.65 LPA

## **PROFILES OFFERED IN PLACEMENTS**



#### **SECTOR WISE BIFURCATION**

\_



## **PROMINENT ASSOCIATIONS**

| adani                           | Adobe