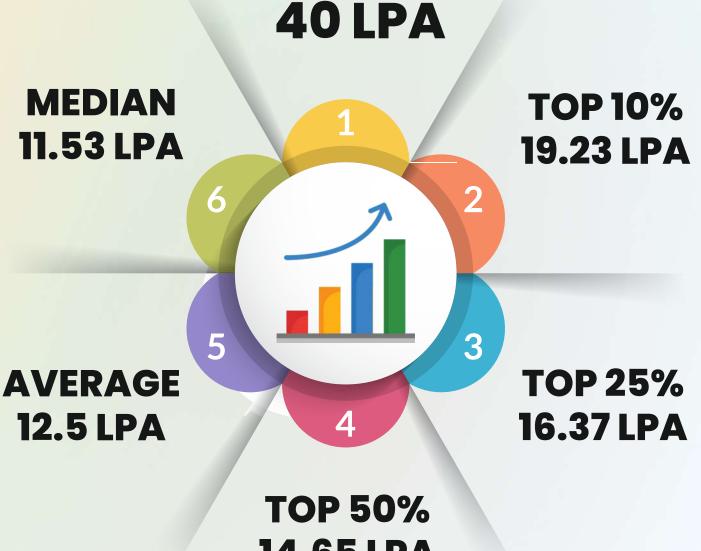

mni network, enhances opportunities for mentorship and collaboration. Our commitment to excellence is evident in our strong placement & summer internship record, providing a launchpad for your professional journey.

I invite you to this transformative journey at SRCC, where all of us collectively shape young managers in excelling in their corporate pursuit & contributing to a brighter and sustainable future.

## BATCH COMPOSITION (2024-26 Batch)

### **EDUCATIONAL QUALIFICATION**



#### **WORK EXPERIENCE DOMAIN**





#### **SUMMER INTERNSHIP HIGHLIGHTS 2024**

**HIGHEST STIPEND - ₹ 2,00,000** 

AVERAGE STIPEND - ₹ 48,500

**TOP 10% - ₹ 1,58,750** 

**TOP 25% - ₹ 1,07,000** 

**TOP 50% - ₹ 75,351** 

**MEDIAN STIPEND - ₹ 30,000** 

**DOMAIN WISE PROFILE** 



# PLACEMENT SCENARIO 2024





14.65 LPA

## **PROFILES OFFERED IN PLACEMENTS**



#### **SECTOR WISE BIFURCATION**

\_



## **PROMINENT ASSOCIATIONS**

| adani                           | Adobe