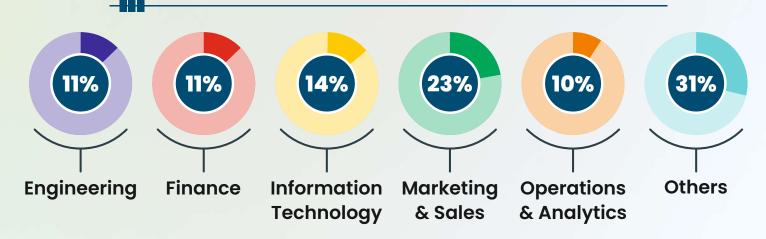

ternational Programmes (OIP). Distinguishing our program are dynamic value-added courses like Artificial Intelligence, Data Analytics & Communication ensuring a forward-thinking perspective.

Regular Interaction with industry leaders offering invaluable guidance & our robust alumni network, enhances opportunities for mentorship and collaboration. Our commitment to excellence is evident in our strong placement & summer internship record, providing a launchpad for your professional journey.

I invite you to this transformative journey at SRCC, where all of us collectively shape young managers in excelling in their corporate pursuit & contributing to a brighter and sustainable future.

## BATCH COMPOSITION (2024-26 Batch)

### **EDUCATIONAL QUALIFICATION**



#### **WORK EXPERIENCE DOMAIN**





#### **SUMMER INTERNSHIP HIGHLIGHTS 2024**

**HIGHEST STIPEND - ₹ 2,00,000** 

AVERAGE STIPEND - ₹ 48,500

**TOP 10% - ₹ 1,58,750** 

**TOP 25% - ₹ 1,07,000** 

**TOP 50% - ₹ 75,351** 

**MEDIAN STIPEND - ₹ 30,000** 

**DOMAIN WISE PROFILE** 



# PLACEMENT SCENARIO 2024





14.65 LPA

## **PROFILES OFFERED IN PLACEMENTS**



#### **SECTOR WISE BIFURCATION**

\_



## **PROMINENT ASSOCIATIONS**

| adani                           | Adobe